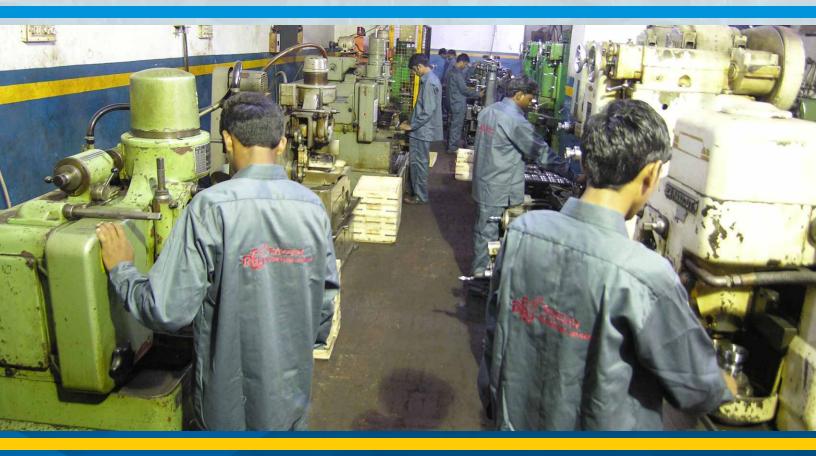

#### **MACHINING**

We own a state-of-the-art infrastructure that is outfitted with the highly advanced machineries and testing equipments. Our manufacturing unit is divided into different sections such as

- Casting and Forging
- CNC Machining
- Gear Cutting
- Heat Treatment Section
- Grinding

Each unit is well equipped with latest machines to aid in the manufacturing process and come up with automobile parts and components with out any error.

Some of the machines, which we have installed in different units to assist the manufacturing process, are

- Turning
- Gear Cutting Machines
- Grinding Machines
- Induction Hardening and Heat Treatment
- Lathe Machines