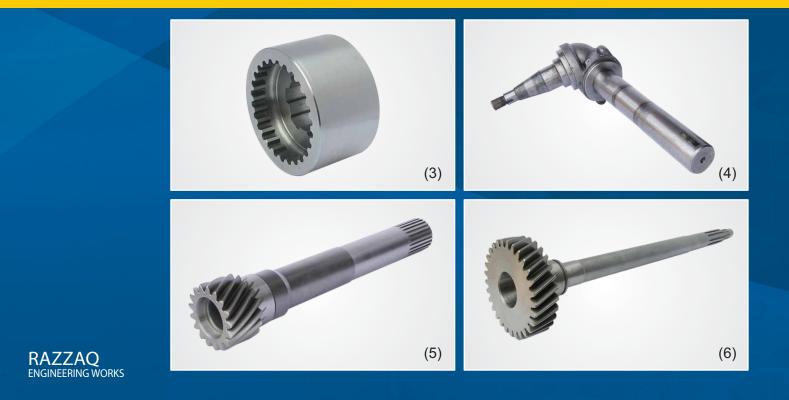

#### **Massey Ferguson Tractor Parts**

- 1. GEAR MAIN SHAFT LOW
- 2. MAIN SHAFT
- 3. GEAR PLANETARY
- 4. COUNTER SHAFT
- 5. INPUT SHAFT
- 6. PINION ASSY PTO

**GEAR PLANETARY RING** 

## New Holland (Fiat) Tractor Parts

- 1. GEAR DRIVEN 1ST, 2ND
- 2. GEAR DRIVEN REVERSE
- 3. SHAFT MASTER CLUTCH
- 4. SHAFT PTO DRIVEN GEAR
- 5. GEAR DRIVEN 1ST
- 6. SHAFT DRIVEN GEAR

**GEAR PLANETARY** 

## **Ford Tractor Parts**

- 1. COUPLING -DL
- 2. COUPLING
- 3. SLEEVE PTO
- 4. SPINDLE ASSY
- 5. SHAFT PTO INPUT
- **6.SHAFT INPUT**

**GEAR COUNTER SHAFT** 

## **Ford Tractor Parts**

- 7. COUNTER SHAFT
- 8. RETAINER PLATE
- 9. REAR AXEL SHAFT
- 10. GEAR
- 11. SHAFT
- 12. MAIN SHAFT

SPIDER CASE ASSY