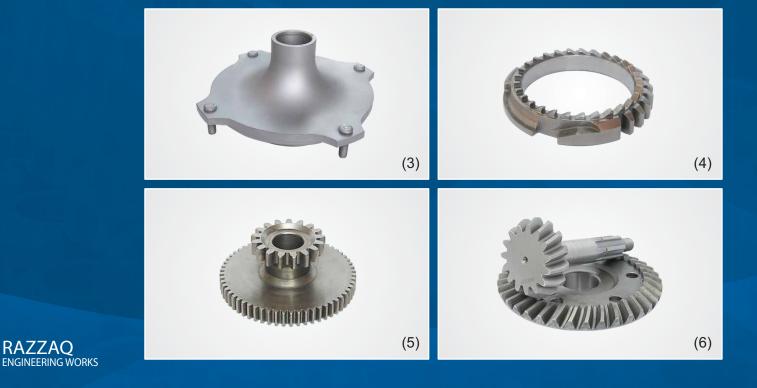

#### **Massey Ferguson Tractor Parts**

- 1. GEAR MAIN SHAFT LOW
- 2. MAIN SHAFT
- 3. GEAR PLANETARY
- 4. COUNTER SHAFT
- 5. INPUT SHAFT
- 6. PINION ASSY PTO

**GEAR PLANETARY RING** 

## New Holland (Fiat) Tractor Parts

- 1. GEAR DRIVEN 1ST, 2ND
- 2. GEAR DRIVEN REVERSE
- 3. SHAFT MASTER CLUTCH
- 4. SHAFT PTO DRIVEN GEAR
- 5. GEAR DRIVEN 1ST
- 6. SHAFT DRIVEN GEAR

**GEAR PLANETARY** 

## **Ford Tractor Parts**

- 1. COUPLING -DL
- 2. COUPLING
- 3. SLEEVE PTO
- 4. SPINDLE ASSY
- 5. SHAFT PTO INPUT
- **6.SHAFT INPUT**

**GEAR COUNTER SHAFT** 

## **Ford Tractor Parts**

- 7. COUNTER SHAFT
- 8. RETAINER PLATE
- 9. REAR AXEL SHAFT
- 10. GEAR
- 11. SHAFT
- 12. MAIN SHAFT

SPIDER CASE ASSY