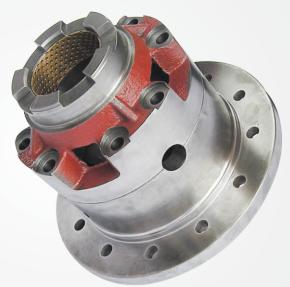

#### **Auto Rickshaw Parts**

- 1. SHAFT
- 2. DIFFERENTIALS
- 3. FRONT HUB FOR 4 STOCK RICKSHAW
- 4. STARTER GEAR FOR BAJAJ AUTO RICKSHAW
- 5. DOUBLE GEAR
- 6. CROWN WHEEL & PINION

WHEEL DRUM

## **Suzuki Parts**

- 1. AXLE
- 2. SLEEVE
- 3. SLEEVE
- 4. TOP GEAR
- 5. SLEEVE
- 6. INPUT SHAFT