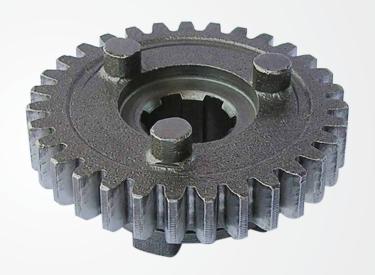

## **Ford Tractor Parts**

- 1. COUPLING -DL
- 2. COUPLING
- 3. SLEEVE PTO
- 4. SPINDLE ASSY
- 5. SHAFT PTO INPUT
- **6.SHAFT INPUT**

**GEAR COUNTER SHAFT** 

## **Ford Tractor Parts**

- 7. COUNTER SHAFT
- 8. RETAINER PLATE
- 9. REAR AXEL SHAFT
- 10. GEAR
- 11. SHAFT
- 12. MAIN SHAFT

SPIDER CASE ASSY