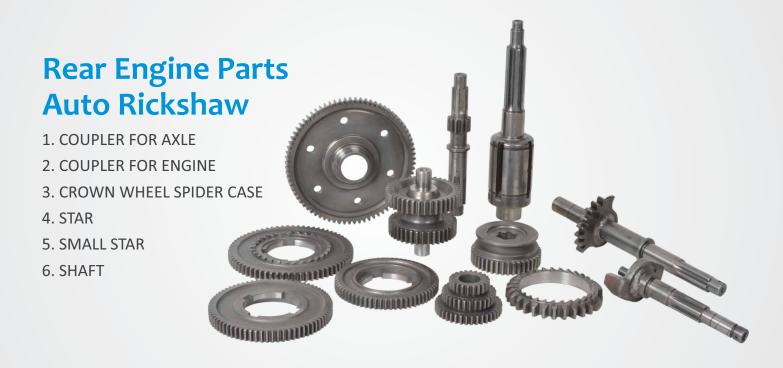

#### **Auto Rickshaw Parts**

- 1. SHAFT
- 2. DIFFERENTIALS
- 3. FRONT HUB FOR 4 STOCK RICKSHAW
- 4. STARTER GEAR FOR BAJAJ AUTO RICKSHAW
- 5. DOUBLE GEAR
- 6. CROWN WHEEL & PINION

WHEEL DRUM

## **Front Engine Parts Auto Rickshaw**

- 7. AXLE SHAFT
- 8. FRONT HUB
- 9. 1ST GEAR
- 10. 2ND GEAR
- 11. 3RD GEAR
- 12. 4TH GEAR