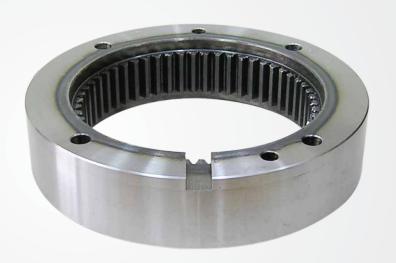

#### **Massey Ferguson Tractor Parts**

- 1. GEAR MAIN SHAFT LOW
- 2. MAIN SHAFT
- 3. GEAR PLANETARY
- 4. COUNTER SHAFT
- 5. INPUT SHAFT
- 6. PINION ASSY PTO

**GEAR PLANETARY RING** 

## New Holland (Fiat) Tractor Parts

- 1. GEAR DRIVEN 1ST, 2ND
- 2. GEAR DRIVEN REVERSE
- 3. SHAFT MASTER CLUTCH
- 4. SHAFT PTO DRIVEN GEAR
- 5. GEAR DRIVEN 1ST
- 6. SHAFT DRIVEN GEAR

**GEAR PLANETARY** 