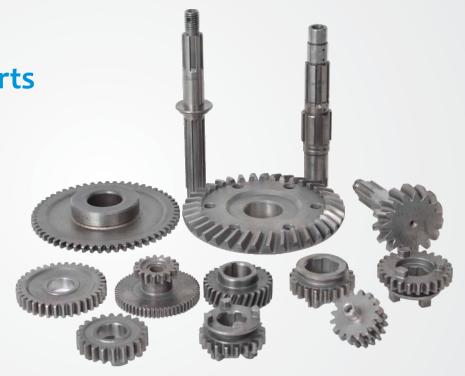

#### **GEARS MANUFACTURING**

We have a state-of-the-art infrastructure, which is spread across a wide area and is segregated into varied units for undertaking different processes of forging, casting, machining etc.

#### **Massey Ferguson Tractor Parts**

- 1. GEAR MAIN SHAFT LOW
- 2. MAIN SHAFT
- 3. GEAR PLANETARY
- 4. COUNTER SHAFT
- 5. INPUT SHAFT
- 6. PINION ASSY PTO

**GEAR PLANETARY RING** 

## New Holland (Fiat) Tractor Parts

- 1. GEAR DRIVEN 1ST, 2ND
- 2. GEAR DRIVEN REVERSE
- 3. SHAFT MASTER CLUTCH
- 4. SHAFT PTO DRIVEN GEAR
- 5. GEAR DRIVEN 1ST
- 6. SHAFT DRIVEN GEAR

**GEAR PLANETARY** 