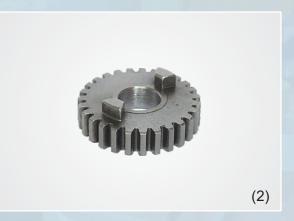

## New Holland (Fiat) Tractor Parts

- 1. GEAR DRIVEN 1ST, 2ND
- 2. GEAR DRIVEN REVERSE
- 3. SHAFT MASTER CLUTCH
- 4. SHAFT PTO DRIVEN GEAR
- 5. GEAR DRIVEN 1ST
- 6. SHAFT DRIVEN GEAR

**GEAR PLANETARY** 