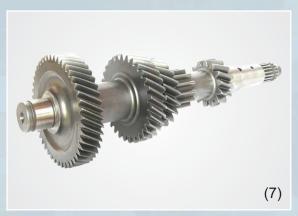

#### **Mazda Truck Parts**

- 7. COUNTER GEAR SHAFT
- 8. INPUT SHAFT
- 9. 5TH GEAR TURBO
- 10. GEAR
- 11.5TH GEAR
- 12. GEAR