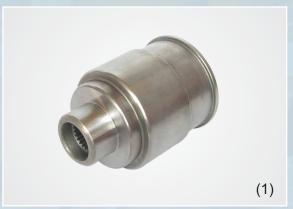

#### **Auto Rickshaw Parts**

- 1. SHAFT
- 2. DIFFERENTIALS
- 3. FRONT HUB FOR 4 STOCK RICKSHAW
- 4. STARTER GEAR FOR BAJAJ AUTO RICKSHAW
- 5. DOUBLE GEAR
- 6. CROWN WHEEL & PINION

WHEEL DRUM