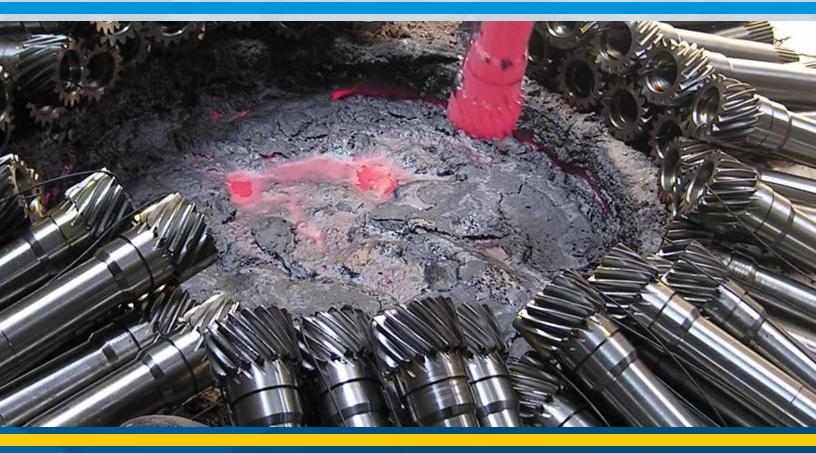

#### **HEAT TREATMENT & FERROUS METALS**

Razzaq Engineering can make Gears in any and all types of machinable materials including: 8620, usually carburized and hardened

4140 4150 4340 1045 8620 20MnCr5 1018 1020

and other high intensity alloy steel. We use different kinds of excellent Alloy Steel, Carbon Steel or any as per customer requirement. We believe, the qualified raw material is a key factor of qualified gear. We offer the following heat treatment for the steel gear:

- 1. Superficial Quenching
- 5. Normalizing
- 2. Quenching Carburizing
- 6. Tempering
- 3. Carburizing
- 7. Annealing
- 4. Thermal Refining