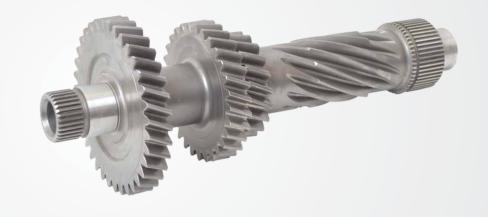

## **Ford Tractor Parts**

- 1. COUPLING -DL
- 2. COUPLING
- 3. SLEEVE PTO
- 4. SPINDLE ASSY
- 5. SHAFT PTO INPUT
- **6.SHAFT INPUT**

**GEAR COUNTER SHAFT** 

## **Ford Tractor Parts**

- 7. COUNTER SHAFT
- 8. RETAINER PLATE
- 9. REAR AXEL SHAFT
- 10. GEAR
- 11. SHAFT
- 12. MAIN SHAFT

SPIDER CASE ASSY