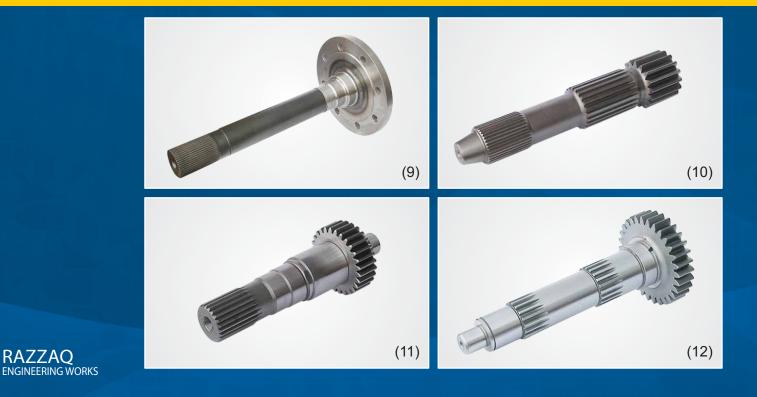

#### **Mazda Truck Parts**

- 7. COUNTER GEAR SHAFT
- 8. INPUT SHAFT
- 9. 5TH GEAR TURBO
- 10. GEAR
- 11.5TH GEAR
- 12. GEAR