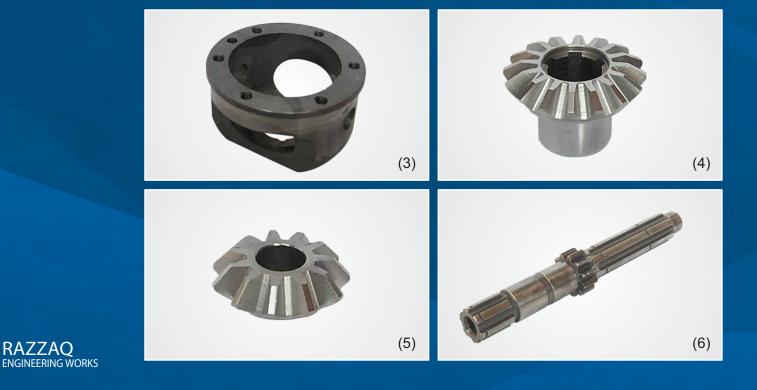

#### **Auto Rickshaw Parts**

- 1. SHAFT
- 2. DIFFERENTIALS
- 3. FRONT HUB FOR 4 STOCK RICKSHAW
- 4. STARTER GEAR FOR BAJAJ AUTO RICKSHAW
- 5. DOUBLE GEAR
- 6. CROWN WHEEL & PINION

WHEEL DRUM