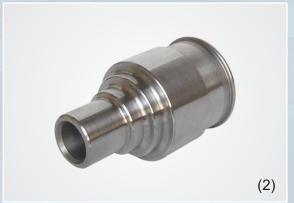

#### **Auto Rickshaw Parts**

- 1. SHAFT
- 2. DIFFERENTIALS
- 3. FRONT HUB FOR 4 STOCK RICKSHAW
- 4. STARTER GEAR FOR BAJAJ AUTO RICKSHAW
- 5. DOUBLE GEAR
- 6. CROWN WHEEL & PINION

WHEEL DRUM