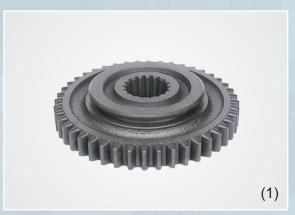

#### **Massey Ferguson Tractor Parts**

- 1. GEAR MAIN SHAFT LOW
- 2. MAIN SHAFT
- 3. GEAR PLANETARY
- 4. COUNTER SHAFT
- 5. INPUT SHAFT
- 6. PINION ASSY PTO

**GEAR PLANETARY RING** 