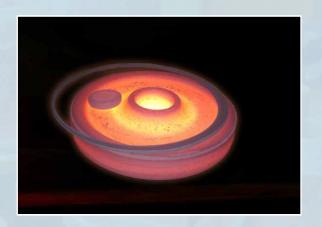

#### **FORGINGS**

We Produce a maximum capacity of 10 kg per piece.

#### **HEAT TREATMENT & FERROUS METALS**

Razzaq Engineering can make Gears in any and all types of machinable materials including: 8620, usually carburized and hardened

4140 4150 4340 1045 8620 20MnCr5 1018 1020

and other high intensity alloy steel. We use different kinds of excellent Alloy Steel, Carbon Steel or any as per customer requirement. We believe, the qualified raw material is a key factor of qualified gear. We offer the following heat treatment for the steel gear: