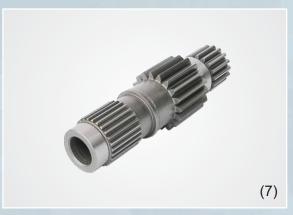

#### **Massey Ferguson Tractor Parts**

- 1. GEAR MAIN SHAFT LOW
- 2. MAIN SHAFT
- 3. GEAR PLANETARY
- 4. COUNTER SHAFT
- 5. INPUT SHAFT
- 6. PINION ASSY PTO

**GEAR PLANETARY RING** 

## New Holland (Fiat) Tractor Parts

- 1. GEAR DRIVEN 1ST, 2ND
- 2. GEAR DRIVEN REVERSE
- 3. SHAFT MASTER CLUTCH
- 4. SHAFT PTO DRIVEN GEAR
- 5. GEAR DRIVEN 1ST
- 6. SHAFT DRIVEN GEAR

**GEAR PLANETARY** 

## **Ford Tractor Parts**

- 1. COUPLING -DL
- 2. COUPLING
- 3. SLEEVE PTO
- 4. SPINDLE ASSY
- 5. SHAFT PTO INPUT
- **6.SHAFT INPUT**

**GEAR COUNTER SHAFT** 

## **Ford Tractor Parts**

- 7. COUNTER SHAFT
- 8. RETAINER PLATE
- 9. REAR AXEL SHAFT
- 10. GEAR
- 11. SHAFT
- 12. MAIN SHAFT

SPIDER CASE ASSY