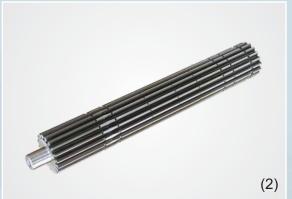

#### **Massey Ferguson Tractor Parts**

- 1. GEAR MAIN SHAFT LOW
- 2. MAIN SHAFT
- 3. GEAR PLANETARY
- 4. COUNTER SHAFT
- 5. INPUT SHAFT
- 6. PINION ASSY PTO

**GEAR PLANETARY RING** 

## New Holland (Fiat) Tractor Parts

- 1. GEAR DRIVEN 1ST, 2ND
- 2. GEAR DRIVEN REVERSE
- 3. SHAFT MASTER CLUTCH
- 4. SHAFT PTO DRIVEN GEAR
- 5. GEAR DRIVEN 1ST
- 6. SHAFT DRIVEN GEAR

**GEAR PLANETARY** 

## **Ford Tractor Parts**

- 1. COUPLING -DL
- 2. COUPLING
- 3. SLEEVE PTO
- 4. SPINDLE ASSY
- 5. SHAFT PTO INPUT
- **6.SHAFT INPUT**

**GEAR COUNTER SHAFT** 

## **Ford Tractor Parts**

- 7. COUNTER SHAFT
- 8. RETAINER PLATE
- 9. REAR AXEL SHAFT
- 10. GEAR
- 11. SHAFT
- 12. MAIN SHAFT

SPIDER CASE ASSY