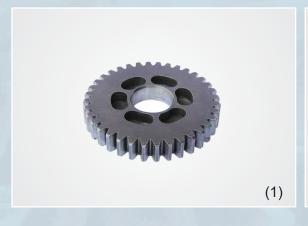

#### **Massey Ferguson Tractor Parts**

- 1. GEAR MAIN SHAFT LOW
- 2. MAIN SHAFT
- 3. GEAR PLANETARY
- 4. COUNTER SHAFT
- 5. INPUT SHAFT
- 6. PINION ASSY PTO

**GEAR PLANETARY RING** 