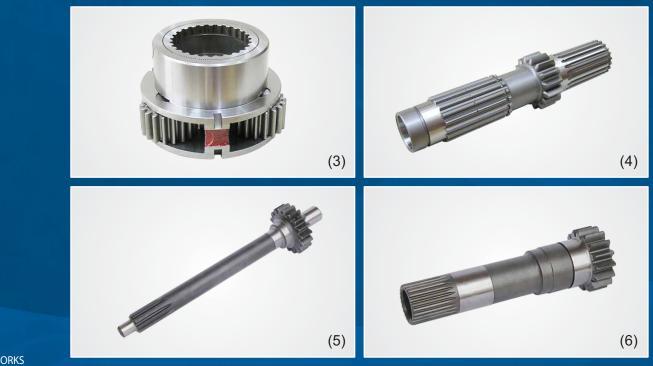

#### **Massey Ferguson Tractor Parts**

- 1. GEAR MAIN SHAFT LOW
- 2. MAIN SHAFT
- 3. GEAR PLANETARY
- 4. COUNTER SHAFT
- 5. INPUT SHAFT
- 6. PINION ASSY PTO

**GEAR PLANETARY RING** 

## New Holland (Fiat) Tractor Parts

- 1. GEAR DRIVEN 1ST, 2ND
- 2. GEAR DRIVEN REVERSE
- 3. SHAFT MASTER CLUTCH
- 4. SHAFT PTO DRIVEN GEAR
- 5. GEAR DRIVEN 1ST
- 6. SHAFT DRIVEN GEAR

**GEAR PLANETARY** 

## **Ford Tractor Parts**

- 1. COUPLING -DL
- 2. COUPLING
- 3. SLEEVE PTO
- 4. SPINDLE ASSY
- 5. SHAFT PTO INPUT
- **6.SHAFT INPUT**

**GEAR COUNTER SHAFT** 

## **Ford Tractor Parts**

- 7. COUNTER SHAFT
- 8. RETAINER PLATE
- 9. REAR AXEL SHAFT
- 10. GEAR
- 11. SHAFT
- 12. MAIN SHAFT

SPIDER CASE ASSY

## **Motorcycle Parts**

- 1. GEAR COUNTER SHAFT 3RD
- 2. GEAR COUNTER SHAFT 3RD T27
- 3. GEAR COUNTER SHAFT 4TH 24T
- 4. GEAR COUNTER SHAFT 1ST
- 5. GEAR MAIN SHAFT 3RD
- 6. GEAR MAIN SHAFT 2ND 16T

**GEAR COUNTER SHAFT 2ND** 

#### **Auto Rickshaw Parts**

- 1. SHAFT
- 2. DIFFERENTIALS
- 3. FRONT HUB FOR 4 STOCK RICKSHAW
- 4. STARTER GEAR FOR BAJAJ AUTO RICKSHAW
- 5. DOUBLE GEAR
- 6. CROWN WHEEL & PINION

WHEEL DRUM

## **Front Engine Parts Auto Rickshaw**

- 7. AXLE SHAFT
- 8. FRONT HUB
- 9. 1ST GEAR
- 10. 2ND GEAR
- 11. 3RD GEAR
- 12. 4TH GEAR

#### **Mazda Truck Parts**

- 7. COUNTER GEAR SHAFT
- 8. INPUT SHAFT
- 9. 5TH GEAR TURBO
- 10. GEAR
- 11.5TH GEAR
- 12. GEAR

## **Suzuki Parts**

- 1. AXLE
- 2. SLEEVE
- 3. SLEEVE
- 4. TOP GEAR
- 5. SLEEVE
- 6. INPUT SHAFT