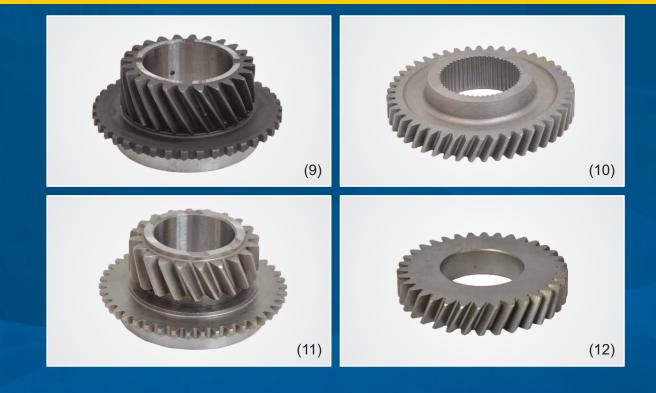

## **Motorcycle Parts**

- 1. GEAR COUNTER SHAFT 3RD
- 2. GEAR COUNTER SHAFT 3RD T27
- 3. GEAR COUNTER SHAFT 4TH 24T
- 4. GEAR COUNTER SHAFT 1ST
- 5. GEAR MAIN SHAFT 3RD
- 6. GEAR MAIN SHAFT 2ND 16T

**GEAR COUNTER SHAFT 2ND** 