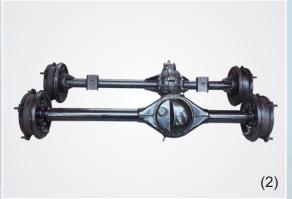

#### **Auto Rickshaw Parts**

- 1. SHAFT
- 2. DIFFERENTIALS
- 3. FRONT HUB FOR 4 STOCK RICKSHAW
- 4. STARTER GEAR FOR BAJAJ AUTO RICKSHAW
- 5. DOUBLE GEAR
- 6. CROWN WHEEL & PINION

WHEEL DRUM