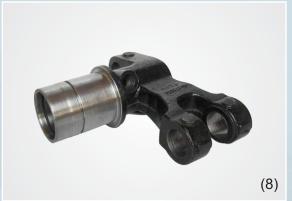

## **Ford Tractor Parts**

- 1. COUPLING -DL
- 2. COUPLING
- 3. SLEEVE PTO
- 4. SPINDLE ASSY
- 5. SHAFT PTO INPUT
- **6.SHAFT INPUT**

**GEAR COUNTER SHAFT** 

## **Ford Tractor Parts**

- 7. COUNTER SHAFT
- 8. RETAINER PLATE
- 9. REAR AXEL SHAFT
- 10. GEAR
- 11. SHAFT
- 12. MAIN SHAFT

SPIDER CASE ASSY