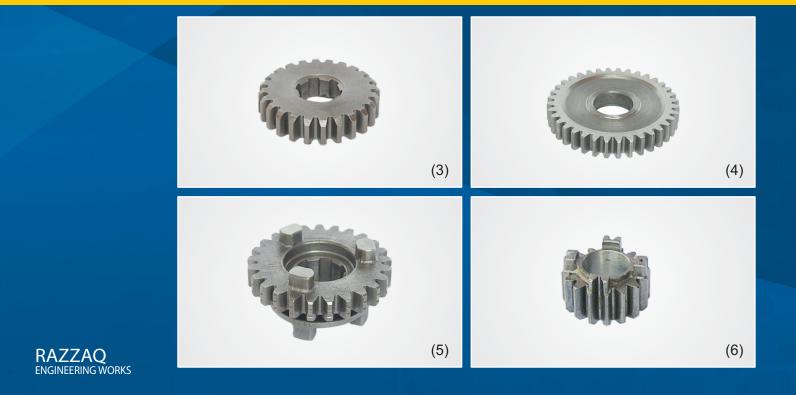

#### **Massey Ferguson Tractor Parts**

- 1. GEAR MAIN SHAFT LOW
- 2. MAIN SHAFT
- 3. GEAR PLANETARY
- 4. COUNTER SHAFT
- 5. INPUT SHAFT
- 6. PINION ASSY PTO

**GEAR PLANETARY RING** 

## New Holland (Fiat) Tractor Parts

- 1. GEAR DRIVEN 1ST, 2ND
- 2. GEAR DRIVEN REVERSE
- 3. SHAFT MASTER CLUTCH
- 4. SHAFT PTO DRIVEN GEAR
- 5. GEAR DRIVEN 1ST
- 6. SHAFT DRIVEN GEAR

**GEAR PLANETARY** 

## **Ford Tractor Parts**

- 1. COUPLING -DL
- 2. COUPLING
- 3. SLEEVE PTO
- 4. SPINDLE ASSY
- 5. SHAFT PTO INPUT
- **6.SHAFT INPUT**

**GEAR COUNTER SHAFT** 

## **Ford Tractor Parts**

- 7. COUNTER SHAFT
- 8. RETAINER PLATE
- 9. REAR AXEL SHAFT
- 10. GEAR
- 11. SHAFT
- 12. MAIN SHAFT

SPIDER CASE ASSY

## **Motorcycle Parts**

- 1. GEAR COUNTER SHAFT 3RD
- 2. GEAR COUNTER SHAFT 3RD T27
- 3. GEAR COUNTER SHAFT 4TH 24T
- 4. GEAR COUNTER SHAFT 1ST
- 5. GEAR MAIN SHAFT 3RD
- 6. GEAR MAIN SHAFT 2ND 16T

**GEAR COUNTER SHAFT 2ND** 

#### **Auto Rickshaw Parts**

- 1. SHAFT
- 2. DIFFERENTIALS
- 3. FRONT HUB FOR 4 STOCK RICKSHAW
- 4. STARTER GEAR FOR BAJAJ AUTO RICKSHAW
- 5. DOUBLE GEAR
- 6. CROWN WHEEL & PINION

WHEEL DRUM

## **Front Engine Parts Auto Rickshaw**

- 7. AXLE SHAFT
- 8. FRONT HUB
- 9. 1ST GEAR
- 10. 2ND GEAR
- 11. 3RD GEAR
- 12. 4TH GEAR

#### **Mazda Truck Parts**

- 7. COUNTER GEAR SHAFT
- 8. INPUT SHAFT
- 9. 5TH GEAR TURBO
- 10. GEAR
- 11.5TH GEAR
- 12. GEAR

## **Suzuki Parts**

- 1. AXLE
- 2. SLEEVE
- 3. SLEEVE
- 4. TOP GEAR
- 5. SLEEVE
- 6. INPUT SHAFT