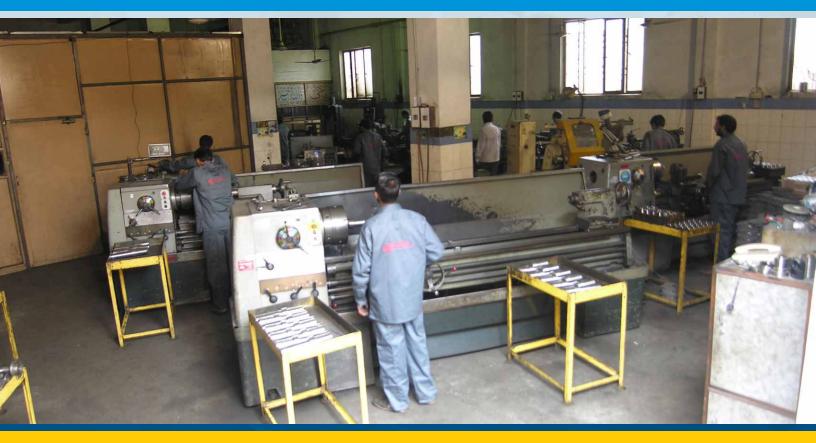

#### **MACHINING**

We own a state-of-the-art infrastructure that is outfitted with the highly advanced machineries and testing equipments. Our manufacturing unit is divided into different sections such as

- Casting and Forging
- CNC Machining
- Gear Cutting
- Heat Treatment Section
- Grinding

Each unit is well equipped with latest machines to aid in the manufacturing process and come up with automobile parts and components with out any error.

Some of the machines, which we have installed in different units to assist the manufacturing process, are

- Turning
- Gear Cutting Machines
- Grinding Machines
- Induction Hardening and Heat Treatment
- Lathe Machines

#### **GEARS MANUFACTURING**

We have a state-of-the-art infrastructure, which is spread across a wide area and is segregated into varied units for undertaking different processes of forging, casting, machining etc.