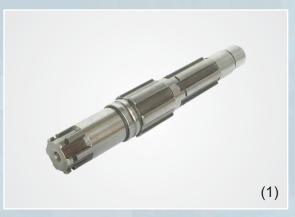

## **Ford Tractor Parts**

- 1. COUPLING -DL
- 2. COUPLING
- 3. SLEEVE PTO
- 4. SPINDLE ASSY
- 5. SHAFT PTO INPUT
- **6.SHAFT INPUT**

**GEAR COUNTER SHAFT** 

## **Ford Tractor Parts**

- 7. COUNTER SHAFT
- 8. RETAINER PLATE
- 9. REAR AXEL SHAFT
- 10. GEAR
- 11. SHAFT
- 12. MAIN SHAFT

SPIDER CASE ASSY