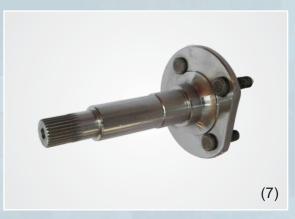

## **Ford Tractor Parts**

- 1. COUPLING -DL
- 2. COUPLING
- 3. SLEEVE PTO
- 4. SPINDLE ASSY
- 5. SHAFT PTO INPUT
- **6.SHAFT INPUT**

**GEAR COUNTER SHAFT** 

## **Ford Tractor Parts**

- 7. COUNTER SHAFT
- 8. RETAINER PLATE
- 9. REAR AXEL SHAFT
- 10. GEAR
- 11. SHAFT
- 12. MAIN SHAFT

SPIDER CASE ASSY