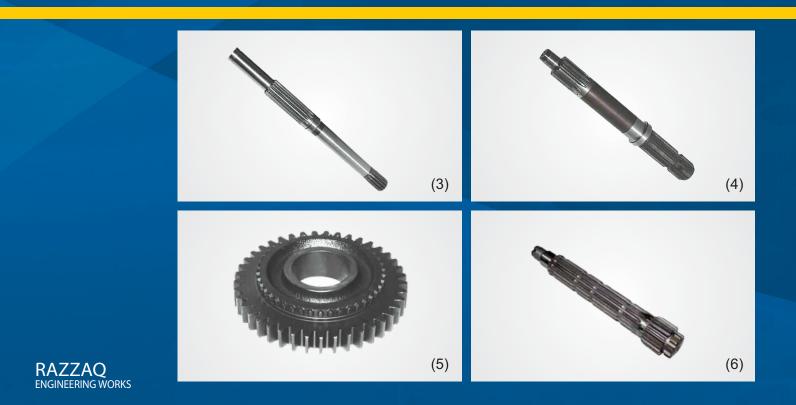

#### **Massey Ferguson Tractor Parts**

- 1. GEAR MAIN SHAFT LOW
- 2. MAIN SHAFT
- 3. GEAR PLANETARY
- 4. COUNTER SHAFT
- 5. INPUT SHAFT
- 6. PINION ASSY PTO

**GEAR PLANETARY RING** 

## New Holland (Fiat) Tractor Parts

- 1. GEAR DRIVEN 1ST, 2ND
- 2. GEAR DRIVEN REVERSE
- 3. SHAFT MASTER CLUTCH
- 4. SHAFT PTO DRIVEN GEAR
- 5. GEAR DRIVEN 1ST
- 6. SHAFT DRIVEN GEAR

**GEAR PLANETARY** 

## **Ford Tractor Parts**

- 1. COUPLING -DL
- 2. COUPLING
- 3. SLEEVE PTO
- 4. SPINDLE ASSY
- 5. SHAFT PTO INPUT
- **6.SHAFT INPUT**

**GEAR COUNTER SHAFT** 

## **Ford Tractor Parts**

- 7. COUNTER SHAFT
- 8. RETAINER PLATE
- 9. REAR AXEL SHAFT
- 10. GEAR
- 11. SHAFT
- 12. MAIN SHAFT

SPIDER CASE ASSY

## **Motorcycle Parts**

- 1. GEAR COUNTER SHAFT 3RD
- 2. GEAR COUNTER SHAFT 3RD T27
- 3. GEAR COUNTER SHAFT 4TH 24T
- 4. GEAR COUNTER SHAFT 1ST
- 5. GEAR MAIN SHAFT 3RD
- 6. GEAR MAIN SHAFT 2ND 16T

**GEAR COUNTER SHAFT 2ND** 

#### **Auto Rickshaw Parts**

- 1. SHAFT
- 2. DIFFERENTIALS
- 3. FRONT HUB FOR 4 STOCK RICKSHAW
- 4. STARTER GEAR FOR BAJAJ AUTO RICKSHAW
- 5. DOUBLE GEAR
- 6. CROWN WHEEL & PINION

WHEEL DRUM

## **Front Engine Parts Auto Rickshaw**

- 7. AXLE SHAFT
- 8. FRONT HUB
- 9. 1ST GEAR
- 10. 2ND GEAR
- 11. 3RD GEAR
- 12. 4TH GEAR

#### **Mazda Truck Parts**

- 7. COUNTER GEAR SHAFT
- 8. INPUT SHAFT
- 9. 5TH GEAR TURBO
- 10. GEAR
- 11.5TH GEAR
- 12. GEAR

## **Suzuki Parts**

- 1. AXLE
- 2. SLEEVE
- 3. SLEEVE
- 4. TOP GEAR
- 5. SLEEVE
- 6. INPUT SHAFT