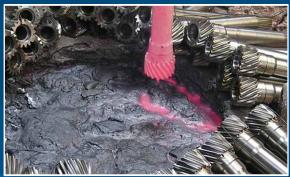

#### **HEAT TREATMENT & FERROUS METALS**

Razzaq Engineering can make Gears in any and all types of machinable materials including: 8620, usually carburized and hardened

4140 4150 4340 1045 8620 20MnCr5 1018 1020

and other high intensity alloy steel. We use different kinds of excellent Alloy Steel, Carbon Steel or any as per customer requirement. We believe, the qualified raw material is a key factor of qualified gear. We offer the following heat treatment for the steel gear:

- 1. Superficial Quenching
- 5. Normalizing
- 2. Quenching Carburizing
- 6. Tempering
- 3. Carburizing
- 7. Annealing
- 4. Thermal Refining