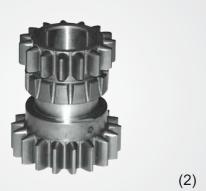

#### **Massey Ferguson Tractor Parts**

- 1. GEAR MAIN SHAFT LOW
- 2. MAIN SHAFT
- 3. GEAR PLANETARY
- 4. COUNTER SHAFT
- 5. INPUT SHAFT
- 6. PINION ASSY PTO

**GEAR PLANETARY RING** 

## New Holland (Fiat) Tractor Parts

- 1. GEAR DRIVEN 1ST, 2ND
- 2. GEAR DRIVEN REVERSE
- 3. SHAFT MASTER CLUTCH
- 4. SHAFT PTO DRIVEN GEAR
- 5. GEAR DRIVEN 1ST
- 6. SHAFT DRIVEN GEAR

**GEAR PLANETARY** 

## **Ford Tractor Parts**

- 1. COUPLING -DL
- 2. COUPLING
- 3. SLEEVE PTO
- 4. SPINDLE ASSY
- 5. SHAFT PTO INPUT
- **6.SHAFT INPUT**

**GEAR COUNTER SHAFT** 

## **Ford Tractor Parts**

- 7. COUNTER SHAFT
- 8. RETAINER PLATE
- 9. REAR AXEL SHAFT
- 10. GEAR
- 11. SHAFT
- 12. MAIN SHAFT

SPIDER CASE ASSY

## **Motorcycle Parts**

- 1. GEAR COUNTER SHAFT 3RD
- 2. GEAR COUNTER SHAFT 3RD T27
- 3. GEAR COUNTER SHAFT 4TH 24T
- 4. GEAR COUNTER SHAFT 1ST
- 5. GEAR MAIN SHAFT 3RD
- 6. GEAR MAIN SHAFT 2ND 16T

**GEAR COUNTER SHAFT 2ND** 

#### **Auto Rickshaw Parts**

- 1. SHAFT
- 2. DIFFERENTIALS
- 3. FRONT HUB FOR 4 STOCK RICKSHAW
- 4. STARTER GEAR FOR BAJAJ AUTO RICKSHAW
- 5. DOUBLE GEAR
- 6. CROWN WHEEL & PINION

WHEEL DRUM

## **Front Engine Parts Auto Rickshaw**

- 7. AXLE SHAFT
- 8. FRONT HUB
- 9. 1ST GEAR
- 10. 2ND GEAR
- 11. 3RD GEAR
- 12. 4TH GEAR

#### **Mazda Truck Parts**

- 7. COUNTER GEAR SHAFT
- 8. INPUT SHAFT
- 9. 5TH GEAR TURBO
- 10. GEAR
- 11.5TH GEAR
- 12. GEAR

## **Suzuki Parts**

- 1. AXLE
- 2. SLEEVE
- 3. SLEEVE
- 4. TOP GEAR
- 5. SLEEVE
- 6. INPUT SHAFT