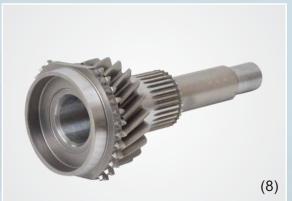

## **Suzuki Parts**

- 1. AXLE
- 2. SLEEVE
- 3. SLEEVE
- 4. TOP GEAR
- 5. SLEEVE
- 6. INPUT SHAFT