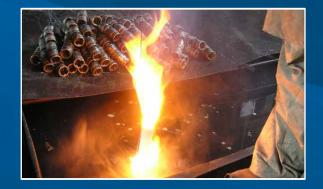

#### **FORGINGS**

We Produce a maximum capacity of 10 kg per piece.

#### **HEAT TREATMENT & FERROUS METALS**

Razzaq Engineering can make Gears in any and all types of machinable materials including: 8620, usually carburized and hardened

4140 4150 4340 1045 8620 20MnCr5 1018 1020

and other high intensity alloy steel. We use different kinds of excellent Alloy Steel, Carbon Steel or any as per customer requirement. We believe, the qualified raw material is a key factor of qualified gear. We offer the following heat treatment for the steel gear:

- 1. Superficial Quenching
- 5. Normalizing
- 2. Quenching Carburizing
- 6. Tempering
- 3. Carburizing
- 7. Annealing
- 4. Thermal Refining